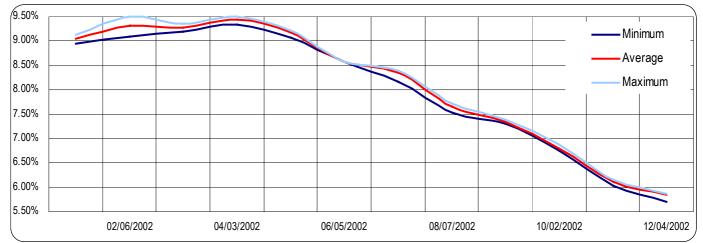

Table 4. Auction results of zero coupon 2-year bonds in 2002 (PLN mn)

| Auction date | Series | Settlement date | Demand    | Supply    | Sale      | Minimum | Average | Maximum |
|--------------|--------|-----------------|-----------|-----------|-----------|---------|---------|---------|
| Auction date | Oenes  | Settlement date | Demand    | Supply    | Odie      | yield   | yield   | yield   |
| 01/09/2002   | OK1203 | 01/12/2002      | 2,800.00  | 5,215.00  | 2,800.00  | 8.938%  | 9.050%  | 9.131%  |
| 02/06/2002   | OK1203 | 02/12/2002      | 2,000.00  | 3,733.00  | 2,000.00  | 9.081%  | 9.307%  | 9.500%  |
| 03/06/2002   | OK1203 | 03/12/2002      | 2,000.00  | 4,462.65  | 2,000.00  | 9.202%  | 9.273%  | 9.347%  |
| 04/03/2002   | OK0404 | 04/12/2002      | 2,500.00  | 2,025.70  | 1,756.50  | 9.334%  | 9.446%  | 9.496%  |
| 05/08/2002   | OK0404 | 05/12/2002      | 1,500.00  | 3,433.81  | 1,500.00  | 9.077%  | 9.170%  | 9.204%  |
| 06/05/2002   | OK0404 | 06/12/2002      | 1,000.00  | 2,781.50  | 1,000.00  | 8.574%  | 8.574%  | 8.574%  |
| 07/03/2002   | OK0404 | 07/12/2002      | 2,600.00  | 6,381.06  | 1,922.06  | 8.172%  | 8.342%  | 8.385%  |
| 08/07/2002   | OK0804 | 08/12/2002      | 2,500.00  | 6,822.36  | 2,500.00  | 7.538%  | 7.664%  | 7.709%  |
| 09/04/2002   | OK0804 | 09/12/2002      | 2,500.00  | 7,398.32  | 2,500.00  | 7.302%  | 7.336%  | 7.384%  |
| 10/02/2002   | OK0804 | 10/12/2002      | 2,800.00  | 6,315.50  | 2,800.00  | 6.749%  | 6.797%  | 6.872%  |
| 11/06/2002   | OK0804 | 11/12/2002      | 1,800.00  | 5,457.76  | 1,800.00  | 6.041%  | 6.123%  | 6.147%  |
| 12/04/2002   | OK1204 | 12/12/2002      | 3,000.00  | 7,640.35  | 3,000.00  | 5.695%  | 5.841%  | 5.873%  |
| TOTAL        | -      | -               | 27,000.00 | 61,666.98 | 25,578.56 | -       | -       | -       |

#### Chart 2. Yield to maturity of zero coupon bonds at auctions in 2002