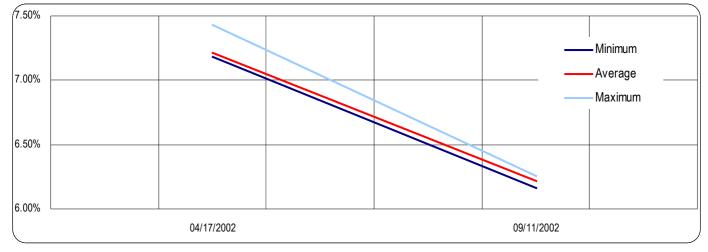

#### Sale of 20-year fixed rate bonds in 2002

In 2002 the Ministry of Finance began sale of 20-year fixed rate bond (WS0922 series). New long term bond issue resulted from market demand (claimed especially by insurance sector) and need to set up benchmark for long term interest rates on domestic market. Similarly as in case of 5and 10-year fixed rate bonds auctions of WS0922 will continue until total value of the issue reaches equivalency of 5 billion Euro.

Tabela 8. Results of 20-year fixed rate bonds auctions in 2002 (PLN mn)

| Auction date | Series | Coupon | Settlement<br>date | Demand   | Supply   | Sale     | Minimum<br>yield | Average<br>yield | Maximum<br>yield |
|--------------|--------|--------|--------------------|----------|----------|----------|------------------|------------------|------------------|
| 04/17/2002   | WS0922 | 5.75%  | 04/22/2002         | 400.00   | 2,651.00 | 400.00   | 7.182%           | 7.215%           | 7.432%           |
| 09/11/2002   | WS0922 | 5.75%  | 09/23/2002         | 1,000.00 | 2,332.20 | 1,000.00 | 6.160%           | 6.219%           | 6.257%           |
| TOTAL        | -      | -      | -                  | 1,400.00 | 4,983.20 | 1,400.00 | -                | -                | -                |