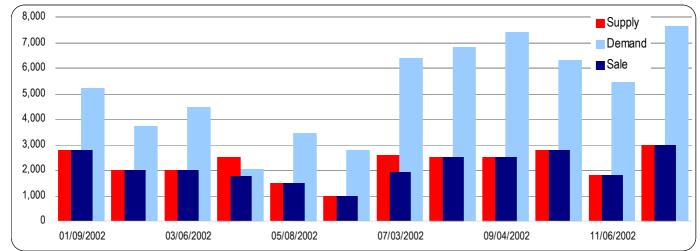

Table 4. Auction results of zero coupon 2-year bonds in 2002 (PLN mn)

| Auction date | Series | Settlement date | Demand    | Supply    | Sale      | Minimum | Average | Maximum |
|--------------|--------|-----------------|-----------|-----------|-----------|---------|---------|---------|
| Auction date | Oenes  | Settlement date | Demand    | Supply    | Odie      | yield   | yield   | yield   |
| 01/09/2002   | OK1203 | 01/12/2002      | 2,800.00  | 5,215.00  | 2,800.00  | 8.938%  | 9.050%  | 9.131%  |
| 02/06/2002   | OK1203 | 02/12/2002      | 2,000.00  | 3,733.00  | 2,000.00  | 9.081%  | 9.307%  | 9.500%  |
| 03/06/2002   | OK1203 | 03/12/2002      | 2,000.00  | 4,462.65  | 2,000.00  | 9.202%  | 9.273%  | 9.347%  |
| 04/03/2002   | OK0404 | 04/12/2002      | 2,500.00  | 2,025.70  | 1,756.50  | 9.334%  | 9.446%  | 9.496%  |
| 05/08/2002   | OK0404 | 05/12/2002      | 1,500.00  | 3,433.81  | 1,500.00  | 9.077%  | 9.170%  | 9.204%  |
| 06/05/2002   | OK0404 | 06/12/2002      | 1,000.00  | 2,781.50  | 1,000.00  | 8.574%  | 8.574%  | 8.574%  |
| 07/03/2002   | OK0404 | 07/12/2002      | 2,600.00  | 6,381.06  | 1,922.06  | 8.172%  | 8.342%  | 8.385%  |
| 08/07/2002   | OK0804 | 08/12/2002      | 2,500.00  | 6,822.36  | 2,500.00  | 7.538%  | 7.664%  | 7.709%  |
| 09/04/2002   | OK0804 | 09/12/2002      | 2,500.00  | 7,398.32  | 2,500.00  | 7.302%  | 7.336%  | 7.384%  |
| 10/02/2002   | OK0804 | 10/12/2002      | 2,800.00  | 6,315.50  | 2,800.00  | 6.749%  | 6.797%  | 6.872%  |
| 11/06/2002   | OK0804 | 11/12/2002      | 1,800.00  | 5,457.76  | 1,800.00  | 6.041%  | 6.123%  | 6.147%  |
| 12/04/2002   | OK1204 | 12/12/2002      | 3,000.00  | 7,640.35  | 3,000.00  | 5.695%  | 5.841%  | 5.873%  |
| TOTAL        | -      | -               | 27,000.00 | 61,666.98 | 25,578.56 | -       | -       | -       |

Chart 1. Supply, demand and sale of zero coupon bonds at auctions in 2002 (PLN mn)