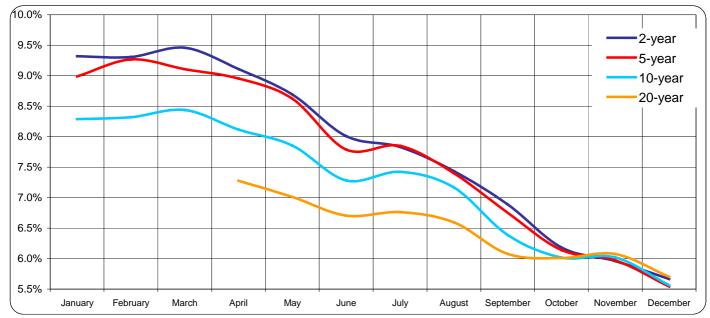

#### Chart 2. Yield to maturity of zero coupon bonds at auctions in 2002

#### Chart 4. Yield to maturity of 5-year fixed rate bonds at auctions in 2002

#### Chart 6. Yield to maturity of 10-year fixed rate bonds at auctions in 2002

#### Chart 7. Supply, demand and sale of 20-year fixed rate bonds at auctions in 2002 (PLN mn)