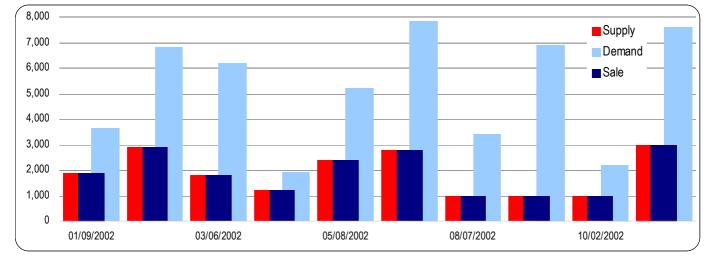

| Auction date | Series | Coupon | Settlement Demand |           | Supply    | Sale      | Minimum | Average | Maximum |
|--------------|--------|--------|-------------------|-----------|-----------|-----------|---------|---------|---------|
|              |        |        | date              | date      |           | 000       | yield   | yield   | yield   |
| 01/09/2002   | PS1106 |        | 01/12/2002        | 1,900.00  | 3,629.00  | 1,900.00  | 8.845%  | 8.972%  | 9.021%  |
| 02/06/2002   | PS1106 | 8.50%  | 02/12/2002        | 2,900.00  | 6,807.07  | 2,900.00  | 9.170%  | 9.327%  | 9.407%  |
| 03/06/2002   | PS1106 | 0.5076 | 03/12/2002        | 1,800.00  | 6,177.19  | 1,800.00  | 9.112%  | 9.182%  | 9.206%  |
| 04/03/2002   | PS1106 |        | 04/12/2002        | 1,200.00  | 1,929.00  | 1,200.00  | 9.144%  | 9.204%  | 9.231%  |
| 05/08/2002   | PS0507 |        | 05/12/2002        | 2,400.00  | 5,215.00  | 2,400.00  | 8.931%  | 8.981%  | 9.006%  |
| 06/05/2002   | PS0507 |        | 06/12/2002        | 2,800.00  | 7,841.50  | 2,800.00  | 8.599%  | 8.625%  | 8.637%  |
| 08/07/2002   | PS0507 | 8.50%  | 08/12/2002        | 1,000.00  | 3,425.17  | 1,000.00  | 7.450%  | 7.596%  | 7.610%  |
| 09/04/2002   | PS0507 |        | 09/12/2002        | 1,000.00  | 6,921.50  | 1,000.00  | 7.243%  | 7.318%  | 7.330%  |
| 10/02/2002   | PS0507 |        | 10/12/2002        | 1,000.00  | 2,215.46  | 1,000.00  | 6.663%  | 6.701%  | 6.716%  |
| 11/20/2002   | PS0608 | 5.75%  | 11/24/2002        | 3,000.00  | 7,614.50  | 3,000.00  | 5.694%  | 5.764%  | 5.787%  |
| TOTAL        | -      | -      | -                 | 19,000.00 | 51,775.38 | 19,000.00 | -       | -       |         |

Table 5. Results of 5-year fixed rate bonds auctions in 2002 (PLN mn)