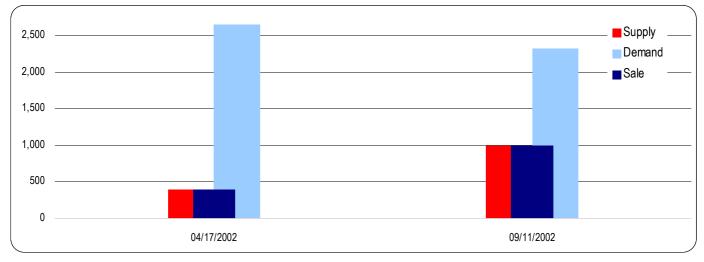

#### Sale of 20-year fixed rate bonds in 2002

In 2002 the Ministry of Finance began sale of 20-year fixed rate bond (WS0922 series). New long term bond issue resulted from market demand (claimed especially by insurance sector) and need to set up benchmark for long term interest rates on domestic market. Similarly as in case of 5and 10-year fixed rate bonds auctions of WS0922 will continue until total value of the issue reaches equivalency of 5 billion Euro.

Tabela 8. Results of 20-year fixed rate bonds auctions in 2002 (PLN mn)

| Auction date | Series | Coupon | Settlement<br>date | Demand   | Supply   | Sale     | Minimum<br>yield | Average<br>yield | Maximum<br>yield |
|--------------|--------|--------|--------------------|----------|----------|----------|------------------|------------------|------------------|
| 04/17/2002   | WS0922 | 5.75%  | 04/22/2002         | 400.00   | 2,651.00 | 400.00   | 7.182%           | 7.215%           | 7.432%           |
| 09/11/2002   | WS0922 | 5.75%  | 09/23/2002         | 1,000.00 | 2,332.20 | 1,000.00 | 6.160%           | 6.219%           | 6.257%           |
| TOTAL        | -      | -      | -                  | 1,400.00 | 4,983.20 | 1,400.00 | -                | -                | -                |

#### Chart 7. Supply, demand and sale of 20-year fixed rate bonds at auctions in 2002 (PLN mn)