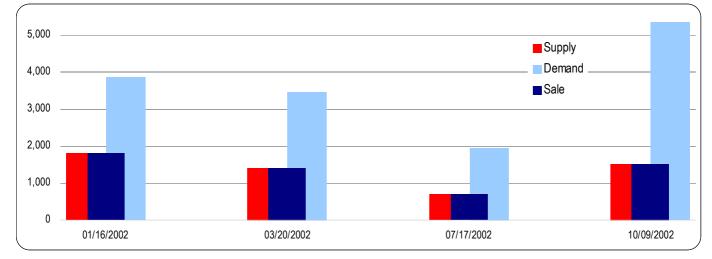

#### 2.1.1.3.3. Sale of 10-year fixed rate bonds in 2002

Four auctions of 10-year fixed rate bonds (DS series) were held in the year 2002. Till July the Ministry of Finance continued auctions of DS1110, which sale began in the year 2001. Sale of a new series DS1013 with yearly coupon at 5,00% began in September and will continue. As in case of 5-year fixed rate bonds the offering of one series should last till an issue reaches level of 5 billion Euro.

| Auction date | Series | Coupon | Settlement | Demand   | Supply    | Sale     | Minimum | Average | Maximum |
|--------------|--------|--------|------------|----------|-----------|----------|---------|---------|---------|
|              | 00100  | Coupon | date       | Domana   | ouppiy    | Oulo     | yield   | yield   | yield   |
| 01/16/2002   | DS1110 | 6.00%  | 01/24/2002 | 1,800.00 | 3,868.80  | 1,800.00 | 8.184%  | 8.215%  | 8.260%  |
| 03/20/2002   | DS1110 |        | 03/24/2002 | 1,400.00 | 3,442.70  | 1,400.00 | 8.305%  | 8.344%  | 8.373%  |
| 07/17/2002   | DS1110 |        | 07/24/2002 | 700.00   | 1,945.38  | 700.00   | 7.535%  | 7.560%  | 7.580%  |
| 10/09/2002   | DS1013 | 5.00%  | 10/24/2002 | 1,500.00 | 5,350.50  | 1,500.00 | 6.197%  | 6.224%  | 6.225%  |
| TOTAL        | -      | -      | -          | 5,400.00 | 14,607.38 | 5,400.00 | -       | -       | -       |

Table 6. Results of 10-year fixed rate bonds auctions in 2002 (PLN mn)

Chart 5. Supply, demand and sale of 10-year fixed rate bonds in 2002 (PLN mn)