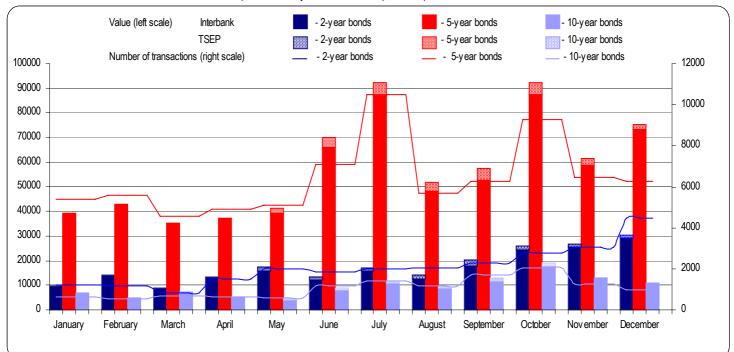

#### 2.1.1.3.1. Sale of 2-year zero coupon bonds in 2002

Auctions of 2-year zero coupon bonds (OK series) were held on the first working Wednesday of a month. Till November 2002 they were held together with auction of 5-year fixed rate bonds. Issue of each series lasted for four subsequent months and started in April, August and December. Zero coupon bonds similarly to T-bills do not bring an owner any coupon revenue - yield is the difference between a face value paid at the redemption date and the purchase price.

Table 4. Auction results of zero coupon 2-year bonds in 2002 (PLN mn)

| Auction date | Series | Settlement date | Demand    | Supply    | Sale      | Minimum | Average | Maximum |
|--------------|--------|-----------------|-----------|-----------|-----------|---------|---------|---------|
| Auction date | Oenes  | Settlement date | Demand    | Supply    | Odie      | yield   | yield   | yield   |
| 01/09/2002   | OK1203 | 01/12/2002      | 2,800.00  | 5,215.00  | 2,800.00  | 8.938%  | 9.050%  | 9.131%  |
| 02/06/2002   | OK1203 | 02/12/2002      | 2,000.00  | 3,733.00  | 2,000.00  | 9.081%  | 9.307%  | 9.500%  |
| 03/06/2002   | OK1203 | 03/12/2002      | 2,000.00  | 4,462.65  | 2,000.00  | 9.202%  | 9.273%  | 9.347%  |
| 04/03/2002   | OK0404 | 04/12/2002      | 2,500.00  | 2,025.70  | 1,756.50  | 9.334%  | 9.446%  | 9.496%  |
| 05/08/2002   | OK0404 | 05/12/2002      | 1,500.00  | 3,433.81  | 1,500.00  | 9.077%  | 9.170%  | 9.204%  |
| 06/05/2002   | OK0404 | 06/12/2002      | 1,000.00  | 2,781.50  | 1,000.00  | 8.574%  | 8.574%  | 8.574%  |
| 07/03/2002   | OK0404 | 07/12/2002      | 2,600.00  | 6,381.06  | 1,922.06  | 8.172%  | 8.342%  | 8.385%  |
| 08/07/2002   | OK0804 | 08/12/2002      | 2,500.00  | 6,822.36  | 2,500.00  | 7.538%  | 7.664%  | 7.709%  |
| 09/04/2002   | OK0804 | 09/12/2002      | 2,500.00  | 7,398.32  | 2,500.00  | 7.302%  | 7.336%  | 7.384%  |
| 10/02/2002   | OK0804 | 10/12/2002      | 2,800.00  | 6,315.50  | 2,800.00  | 6.749%  | 6.797%  | 6.872%  |
| 11/06/2002   | OK0804 | 11/12/2002      | 1,800.00  | 5,457.76  | 1,800.00  | 6.041%  | 6.123%  | 6.147%  |
| 12/04/2002   | OK1204 | 12/12/2002      | 3,000.00  | 7,640.35  | 3,000.00  | 5.695%  | 5.841%  | 5.873%  |
| TOTAL        | -      | -               | 27,000.00 | 61,666.98 | 25,578.56 | -       | -       | -       |

Chart 1. Supply, demand and sale of zero coupon bonds at auctions in 2002 (PLN mn)

#### 2.1.1.3.2. Sale of 5-year fixed rate bonds in 2002

Till November 2002 auctions of 5-year fixed rate bonds (PS series) were held on the first working Wednesday of a month along with auctions of zero coupon bonds. In November the issuing scheme was changed – auctions of OK and PS series were separated and auctions of 5-year bonds were moved to third working Wednesday of the month. PS1106 and PS0507 series were issued with 8,50% coupon, while the following PS0608 series had interest rates 5,75%. Aiming to significantly increase liquidity for each series at domestic secondary market and meet EU financial markets' standards Ministry of Finance will continue the selling process until value of an issue will reach approximately 5 billion Euro.

| Auction date | Series | Coupon | Settlement Demand |           | Supply    | Sale      | Minimum | Average | Maximum |
|--------------|--------|--------|-------------------|-----------|-----------|-----------|---------|---------|---------|
|              |        |        | date              | date      |           | 000       | yield   | yield   | yield   |
| 01/09/2002   | PS1106 |        | 01/12/2002        | 1,900.00  | 3,629.00  | 1,900.00  | 8.845%  | 8.972%  | 9.021%  |
| 02/06/2002   | PS1106 | 8.50%  | 02/12/2002        | 2,900.00  | 6,807.07  | 2,900.00  | 9.170%  | 9.327%  | 9.407%  |
| 03/06/2002   | PS1106 | 0.5076 | 03/12/2002        | 1,800.00  | 6,177.19  | 1,800.00  | 9.112%  | 9.182%  | 9.206%  |
| 04/03/2002   | PS1106 |        | 04/12/2002        | 1,200.00  | 1,929.00  | 1,200.00  | 9.144%  | 9.204%  | 9.231%  |
| 05/08/2002   | PS0507 |        | 05/12/2002        | 2,400.00  | 5,215.00  | 2,400.00  | 8.931%  | 8.981%  | 9.006%  |
| 06/05/2002   | PS0507 |        | 06/12/2002        | 2,800.00  | 7,841.50  | 2,800.00  | 8.599%  | 8.625%  | 8.637%  |
| 08/07/2002   | PS0507 | 8.50%  | 08/12/2002        | 1,000.00  | 3,425.17  | 1,000.00  | 7.450%  | 7.596%  | 7.610%  |
| 09/04/2002   | PS0507 |        | 09/12/2002        | 1,000.00  | 6,921.50  | 1,000.00  | 7.243%  | 7.318%  | 7.330%  |
| 10/02/2002   | PS0507 |        | 10/12/2002        | 1,000.00  | 2,215.46  | 1,000.00  | 6.663%  | 6.701%  | 6.716%  |
| 11/20/2002   | PS0608 | 5.75%  | 11/24/2002        | 3,000.00  | 7,614.50  | 3,000.00  | 5.694%  | 5.764%  | 5.787%  |
| TOTAL        | -      | -      | -                 | 19,000.00 | 51,775.38 | 19,000.00 | -       | -       |         |

#### 2.1.1.3.3. Sale of 10-year fixed rate bonds in 2002

Four auctions of 10-year fixed rate bonds (DS series) were held in the year 2002. Till July the Ministry of Finance continued auctions of DS1110, which sale began in the year 2001. Sale of a new series DS1013 with yearly coupon at 5,00% began in September and will continue. As in case of 5-year fixed rate bonds the offering of one series should last till an issue reaches level of 5 billion Euro.

| Auction date | Series | Coupon | Settlement | Demand   | Supply    | Sale     | Minimum | Average | Maximum |
|--------------|--------|--------|------------|----------|-----------|----------|---------|---------|---------|
|              | 00100  | Coupon | date       | Domana   | ouppiy    | Oulo     | yield   | yield   | yield   |
| 01/16/2002   | DS1110 | 6.00%  | 01/24/2002 | 1,800.00 | 3,868.80  | 1,800.00 | 8.184%  | 8.215%  | 8.260%  |
| 03/20/2002   | DS1110 |        | 03/24/2002 | 1,400.00 | 3,442.70  | 1,400.00 | 8.305%  | 8.344%  | 8.373%  |
| 07/17/2002   | DS1110 |        | 07/24/2002 | 700.00   | 1,945.38  | 700.00   | 7.535%  | 7.560%  | 7.580%  |
| 10/09/2002   | DS1013 | 5.00%  | 10/24/2002 | 1,500.00 | 5,350.50  | 1,500.00 | 6.197%  | 6.224%  | 6.225%  |
| TOTAL        | -      | -      | -          | 5,400.00 | 14,607.38 | 5,400.00 | -       | -       | -       |

Table 6. Results of 10-year fixed rate bonds auctions in 2002 (PLN mn)

Chart 5. Supply, demand and sale of 10-year fixed rate bonds in 2002 (PLN mn)