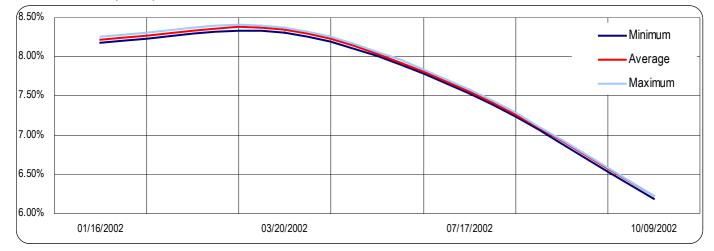

#### 2.1.1.3.3. Sale of 10-year fixed rate bonds in 2002

Four auctions of 10-year fixed rate bonds (DS series) were held in the year 2002. Till July the Ministry of Finance continued auctions of DS1110, which sale began in the year 2001. Sale of a new series DS1013 with yearly coupon at 5,00% began in September and will continue. As in case of 5-year fixed rate bonds the offering of one series should last till an issue reaches level of 5 billion Euro.

| Auction date | Series | Coupon | Settlement | Demand   | Supply    | Sale     | Minimum | Average | Maximum |
|--------------|--------|--------|------------|----------|-----------|----------|---------|---------|---------|
|              | 00100  | Coupon | date       | Domana   | ouppiy    | Oulo     | yield   | yield   | yield   |
| 01/16/2002   | DS1110 | 6.00%  | 01/24/2002 | 1,800.00 | 3,868.80  | 1,800.00 | 8.184%  | 8.215%  | 8.260%  |
| 03/20/2002   | DS1110 |        | 03/24/2002 | 1,400.00 | 3,442.70  | 1,400.00 | 8.305%  | 8.344%  | 8.373%  |
| 07/17/2002   | DS1110 |        | 07/24/2002 | 700.00   | 1,945.38  | 700.00   | 7.535%  | 7.560%  | 7.580%  |
| 10/09/2002   | DS1013 | 5.00%  | 10/24/2002 | 1,500.00 | 5,350.50  | 1,500.00 | 6.197%  | 6.224%  | 6.225%  |
| TOTAL        | -      | -      | -          | 5,400.00 | 14,607.38 | 5,400.00 | -       | -       | -       |

#### Chart 6. Yield to maturity of 10-year fixed rate bonds at auctions in 2002