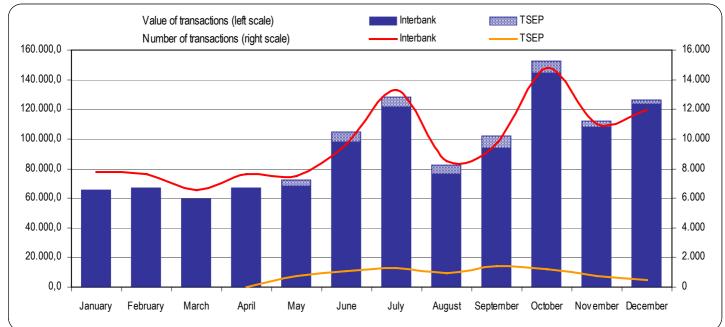

#### 2.1.1.1.1. Treasury Securities Electronic Platform (TSEP)

The electronic platform for secondary market transactions is a relevant component of new TS market architecture. According to the agreement of March 1, 2002 between Minister of Finance and Centralna Tabla Ofert S.A. the latter is responsible for organizing the non-regulated market which guarantees:

- 1. equality of investors
- 2. anonymity
- 3. automatic transaction matching
- 4. automatic settlement system

Thanks to market-making role of banks-candidates for TSD electronic platform helps to develop liquid, transparent and effective secondary TS market.

Along with the start of first TSD competition period electronic platform enabled T-bond trading. In October the available range of instruments was widened by T-bills and T-bonds of series TK1202,CK0403, PK0704, DK0809.

Secondary turnover is effected on the interbank market arranged by about 15 biggest domestic banks and from October 7, 2002 on the TSEP.

Number of direct participants, due to the wholesale character of that market, was limited to those with significant financial potential. The group included entities that purchased at least 0.2% of total face value of all Treasury bills sold on the primary market in the last quarter. Verification of eligible entities, according to that criterion was held after completion of each quarter.

Entities enjoying the status of a direct participant of the National Depository of Securities S.A. (NDS) could enter an auction (about 80 institutions). Other investors, without that status but willing to purchase T-bonds at auction had to use NDS participants' intermediary services. Starting from the beginning of 2003 purchasing T-bonds is possible through TSD brokerage services. Secondary turnover of wholesale bonds is concentrated on the interbank non-regulated market and from April 27, 2002 on the TSEP. Moreover, all bonds traded at auctions are listed on the Warsaw Stock Exchange (WSE).