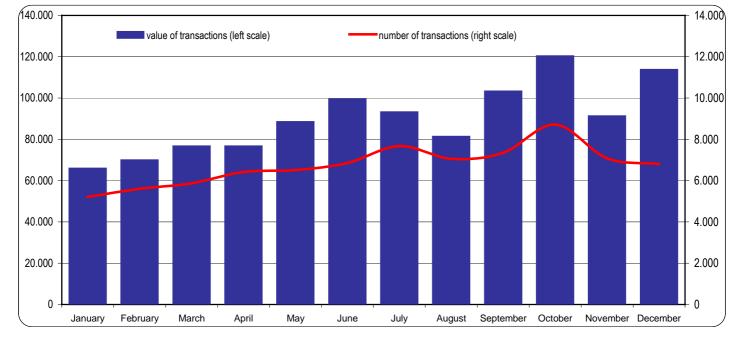

According to Ordinances of Minister of Finance of December 4, 2002 regulating conditions of purchasing auctioned instruments (T-bills and Tbonds), since the beginning of 2003 purchasing rights are limited to banks with TSD status and state-owned banks (presently only National Economy Bank)

Minister of Finance has chosen 12 banks in the first competition period held from April 26 till September 30 out of 16 banks which accessed it. Minister of Finance signed agreement with each bank receiving the TSD status regulating mutual rights and obligations resulting from Regulations of fulfilling the functions of TSD. The Regulations may be found at the link bellow:

#### 2.1.1.1.1. Treasury Securities Electronic Platform (TSEP)

The electronic platform for secondary market transactions is a relevant component of new TS market architecture. According to the agreement of March 1, 2002 between Minister of Finance and Centralna Tabla Ofert S.A. the latter is responsible for organizing the non-regulated market which guarantees:

- 1. equality of investors
- 2. anonymity
- 3. automatic transaction matching
- 4. automatic settlement system

Thanks to market-making role of banks-candidates for TSD electronic platform helps to develop liquid, transparent and effective secondary TS market.

Along with the start of first TSD competition period electronic platform enabled T-bond trading. In October the available range of instruments was widened by T-bills and T-bonds of series TK1202,CK0403, PK0704, DK0809.

Secondary turnover is effected on the interbank market arranged by about 15 biggest domestic banks and from October 7, 2002 on the TSEP.

Number of direct participants, due to the wholesale character of that market, was limited to those with significant financial potential. The group included entities that purchased at least 0.2% of total face value of all Treasury bills sold on the primary market in the last quarter. Verification of eligible entities, according to that criterion was held after completion of each quarter.

Entities enjoying the status of a direct participant of the National Depository of Securities S.A. (NDS) could enter an auction (about 80 institutions). Other investors, without that status but willing to purchase T-bonds at auction had to use NDS participants' intermediary services. Starting from the beginning of 2003 purchasing T-bonds is possible through TSD brokerage services. Secondary turnover of wholesale bonds is concentrated on the interbank non-regulated market and from April 27, 2002 on the TSEP. Moreover, all bonds traded at auctions are listed on the Warsaw Stock Exchange (WSE).