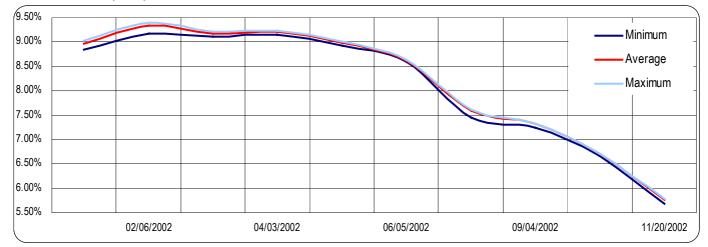

| Auction date | Series | Coupon | Settlement Demand |           | Supply    | Sale      | Minimum | Average | Maximum |
|--------------|--------|--------|-------------------|-----------|-----------|-----------|---------|---------|---------|
|              |        |        | date              | date      |           | 000       | yield   | yield   | yield   |
| 01/09/2002   | PS1106 |        | 01/12/2002        | 1,900.00  | 3,629.00  | 1,900.00  | 8.845%  | 8.972%  | 9.021%  |
| 02/06/2002   | PS1106 | 8.50%  | 02/12/2002        | 2,900.00  | 6,807.07  | 2,900.00  | 9.170%  | 9.327%  | 9.407%  |
| 03/06/2002   | PS1106 | 0.5076 | 03/12/2002        | 1,800.00  | 6,177.19  | 1,800.00  | 9.112%  | 9.182%  | 9.206%  |
| 04/03/2002   | PS1106 |        | 04/12/2002        | 1,200.00  | 1,929.00  | 1,200.00  | 9.144%  | 9.204%  | 9.231%  |
| 05/08/2002   | PS0507 |        | 05/12/2002        | 2,400.00  | 5,215.00  | 2,400.00  | 8.931%  | 8.981%  | 9.006%  |
| 06/05/2002   | PS0507 |        | 06/12/2002        | 2,800.00  | 7,841.50  | 2,800.00  | 8.599%  | 8.625%  | 8.637%  |
| 08/07/2002   | PS0507 | 8.50%  | 08/12/2002        | 1,000.00  | 3,425.17  | 1,000.00  | 7.450%  | 7.596%  | 7.610%  |
| 09/04/2002   | PS0507 |        | 09/12/2002        | 1,000.00  | 6,921.50  | 1,000.00  | 7.243%  | 7.318%  | 7.330%  |
| 10/02/2002   | PS0507 |        | 10/12/2002        | 1,000.00  | 2,215.46  | 1,000.00  | 6.663%  | 6.701%  | 6.716%  |
| 11/20/2002   | PS0608 | 5.75%  | 11/24/2002        | 3,000.00  | 7,614.50  | 3,000.00  | 5.694%  | 5.764%  | 5.787%  |
| TOTAL        | -      | -      | -                 | 19,000.00 | 51,775.38 | 19,000.00 | -       | -       |         |

#### Chart 4. Yield to maturity of 5-year fixed rate bonds at auctions in 2002